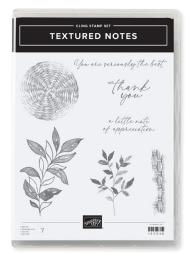

## TEXTURED NOTES BUNDLE 165556 | 66,00 € | £51.00 | 59,25 € | £45.75 10% ©UNDLED SAVINGS EN FR DE Cling Stamp Set + Dies

► To order bundle items individually
TEXTURED NOTES STAMP SET EN FR DE
165548 | 28,00 € | £22.00 | 7 cling stamps