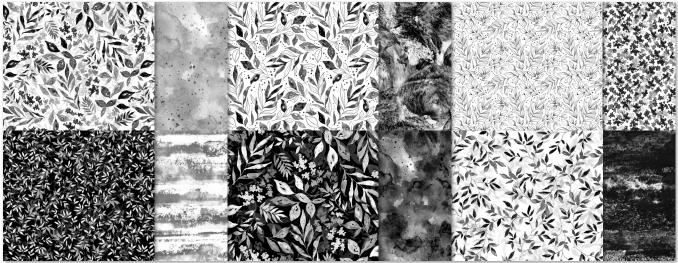

# **ONLINE EXCLUSIVES**

Shop our full selection of crafting products in our online store! You can shop online or place an order through your demonstrator.

BOTANICAL TEXTURES 12" X 12" (30.5 X 30.5 CM) DESIGNER SERIES PAPER 165545 | 15,25  $\in$  | £11.75 | 12 sheets. Use colouring tools and techniques to add your own style to the paper!