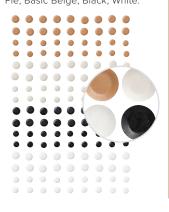

### NEUTRAL MATTE DOTS

165561 | 9,75 € | £7.50 160 adhesive-backed pieces. 40 of each colour. 4 mm, 5 mm. Pecan Pie, Basic Beige, Black, White.

EARLY ESPRESSO PECAN PIE