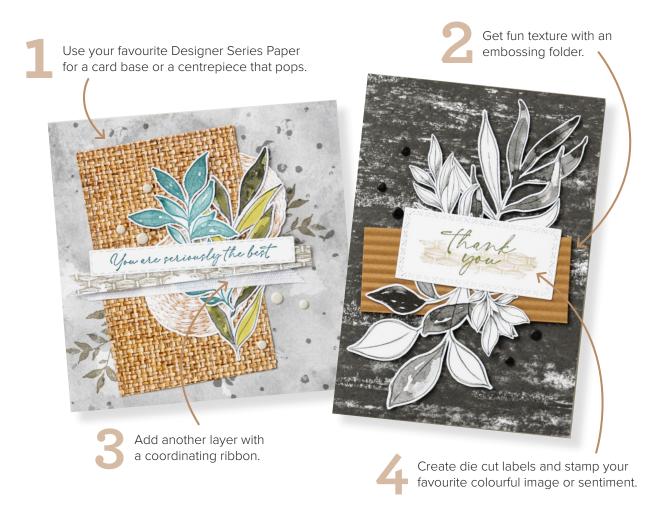

## TEXTURED NOTES BUNDLE 165556 | 66,00 € | £51.00 | 59,25 € | £45.75 10% ©UNDLED SAVINGS EN FR DE Cling Stamp Set + Dies

► To order bundle items individually
TEXTURED NOTES STAMP SET EN FR DE
165548 | 28,00 € | £22.00 | 7 cling stamps

TEXTURED NOTES DIES 165555 | 38,00 € | £29.00

8 dies. Largest die: 5-3/16" x 3-3/16" (13.2 x 8 cm).

## BOTANICAL TEXTURES SUITE COLLECTION

165563 | 122,75 € | £94.50 EN FR DE

Suite collection includes one of each item listed below:

Bundle (Stamp Set + Dies) Two Designer Series Papers Embossing Folder Embellishments Ribbon

### MINI CORRUGATED 3D EMBOSSING FOLDER 165559 | 13,50 € | £10.25

165559 | 13,50 € | £10.29 Folder size: 6" x 6-1/4" (15.2 x 15.9 cm).

#### WHITE 1/4" (6.4 MM) RIBBON 165562 | 9,75 € | £7.50 10 yards (9.1 m).

BASIC BLACK

Scan the QR code to see our full selection online

CONTACT ME TO LEARN MORE: