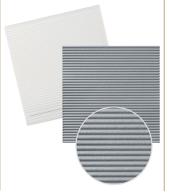

### MINI CORRUGATED 3D EMBOSSING FOLDER 165559 | 13,50 € | £10.25

165559 | 13,50 € | £10.29 Folder size: 6" x 6-1/4" (15.2 x 15.9 cm).